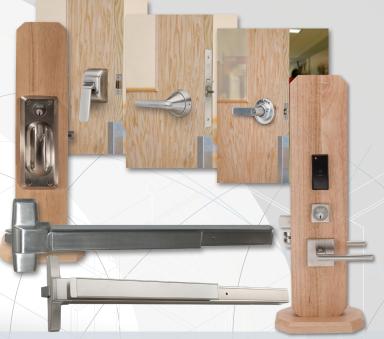

#### Electronic Access & Exit Locks

## Architectural, Life-Safety & Security Locks

- #1 Standalone electronic locks
- Broadest line for every door and application, inside & out
- Wireless Trilogy® Networx®, commercial Grade 1, advanced networked locks
- Wireless ArchiTech® Grade 1, advanced network locks with thousands of architecturally-pleasing finish, style & function combinations & iLock® App
- Campus/university/K-12 lockdown solutions
- Integrated with all other Napco platforms
- Integrated with other access control partners:
  - Lenel® OpenAccess Alliance - Software House® Connected Partner Program®

- 40% Savings for more durable, secure locks & hardware - Mortise, cylindrical, tubular, architectural plus exit devices & door closers
- Lifetime Warranty; Exceeds Grade 1 BHMA Standards by as much as 400%
- Wireless ArchiTech® Grade 1, advanced network locks with thousands of architecturally-pleasing finish, style & function combinations & iLock® App
- Campus/university/K-12 lockdown solutions
- Integrated with all other Napco platforms
- Integrated with other access control partners:
   Lenel® OpenAccess Alliance
  - Software House® Connected Partner Program®