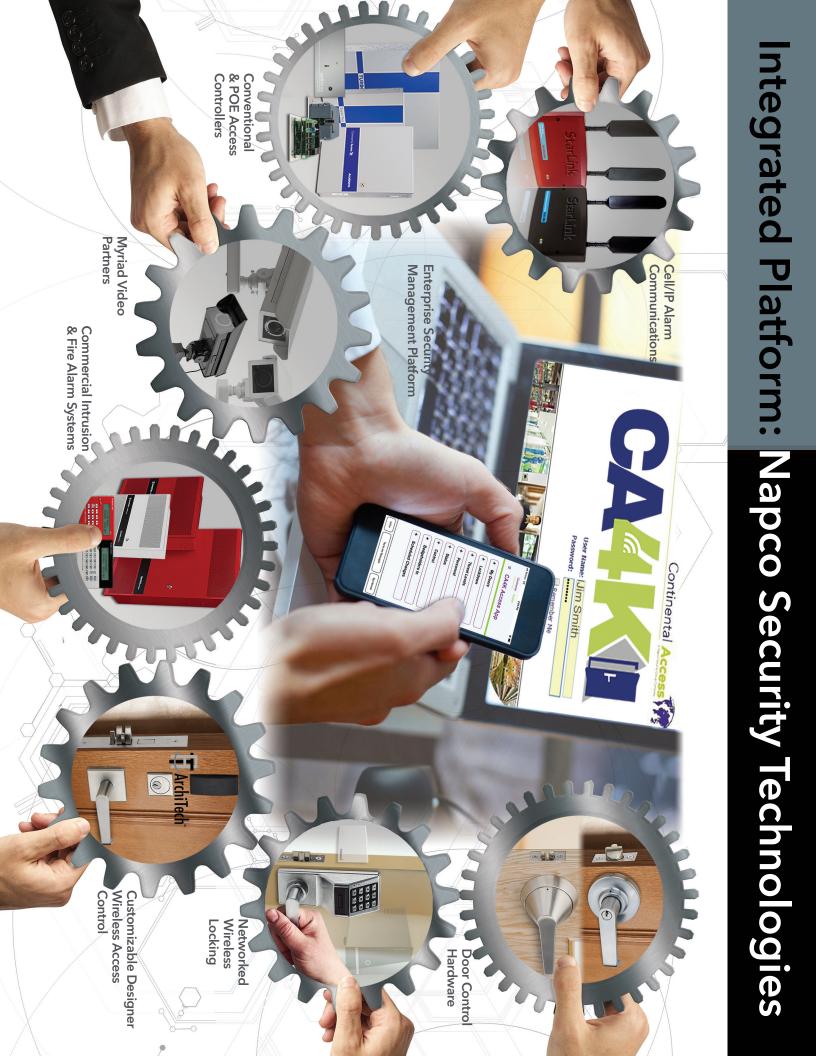

## Enterprise Access Control Systems

- A leader in advanced comprehensive commercial intrusion and fire systems, hardwire & wireless, conventional & addressable
- Award-winning wireless StarLink commercial & fire cellular & IP/network communicators
- Smart connected services & remote video cameras & App
- Motion detectors, wireless transmitters, keyfobs & wireless receivers
- Integrated with all other Napco platforms

- Enterprise Access Control systems platform scalable from 1 to thousands of doors & unlimited users
- No yearly license fees; Lowest TCO
- Fastest processing in the industry
- Conventional, POE & Wireless Lock Controllers
- Campus/university/K-12 lockdown solutions
- Integrated with all other Napco platforms
- Integrated with a variety of other partners for badging, biometrics, building management & video